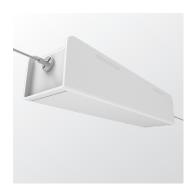

technical specifications

Design by Anton de Groof, 2023

A striking design that distinguishes itself from the current collection by a striking choice of materials. Nevertheless, with the Tonone signature, bold & functional. A linear LED lamp that allows for a graphic interplay of lines and offers the opportunity to experiment with composition. Inspired by the construction of a bridge, Bridge has different supports, so the load-bearing capacity is evenly distributed along its length. You don't have a power cable that catches the eye. That's because the power is conducted by steel cables, which are also used to hang the lamp. The lamp is made of recycled plexiglass and available in neon colors in addition to an opal color. The transparency of the material creates an interesting layering and impressive light output. The lamp is offered in different lengths; 110, 150, 180 to 220 cm.