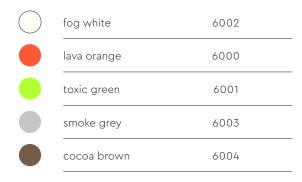

technical specifications

Design by Anton de Groof, 2023

A striking design that distinguishes itself from the current collection by a striking choice of materials. Nevertheless, with the Tonone signature, bold & functional. A linear LED lamp that allows for a graphic interplay of lines and offers the opportunity to experiment with composition. Inspired by the construction of a bridge, Bridge has different supports, so the load-bearing capacity is evenly distributed along its length. You don't have a power cable that catches the eye. That's because the power is conducted by steel cables, which are also used to hang the lamp. The lamp is made of recycled plexiglass and available in neon colors in addition to an opal color. The transparency of the material creates an interesting layering and impressive light output. The lamp is offered in different lengths; 110, 150, 180 to 220 cm.