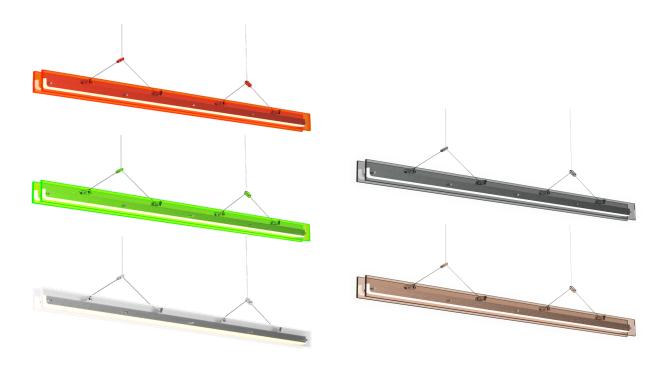

technical specifications

Design by Anton de Groof, 2023

A striking design that distinguishes itself from the current collection by a striking choice of materials. Nevertheless, with the Tonone signature, bold & functional. A linear LED lamp that allows for a graphic interplay of lines and offers the opportunity to experiment with composition. Inspired by the construction of a bridge, Bridge has different supports, so the load-bearing capacity is evenly distributed along its length. You don't have a power cable that catches the eye. That's because the power is conducted by steel cables, which are also used to hang the lamp. The lamp is made of recycled plexiglass and available in neon colors in addition to an opal color. The transparency of the material creates an interesting layering and impressive light output. The lamp is offered in different lengths; 110, 150, 180 to 220 cm.