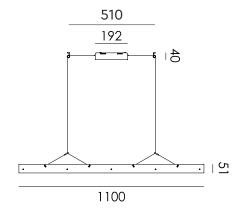

technical specifications

Design by Anton de Groof, 2023

A striking design that distinguishes itself from the current collection by a striking choice of materials. Nevertheless, with the Tonone signature, bold & functional. A linear LED lamp that allows for a graphic interplay of lines and offers the opportunity to experiment with composition. Inspired by the construction of a bridge, Bridge has different supports, so the load-bearing capacity is evenly distributed along its length. You don't have a power cable that catches the eye. That's because the power is conducted by steel cables, which are also used to hang the lamp. The lamp is made of recycled plexiglass and available in neon colors in addition to an opal color. The transparency of the material creates an interesting layering and impressive light output. The lamp is offered in different lengths; 110, 150, 180 to 220 cm.

Type Pendant lamp

Environment Indoor

Material Aluminum, acryl & steel

Cord length 3000 mm Weight 1,9 kg

Voltage 220-240 V Watt 19 Watt IP 20

Lightsource Integrated LED source

 Lumen
 1180

 Kelvin
 2700K